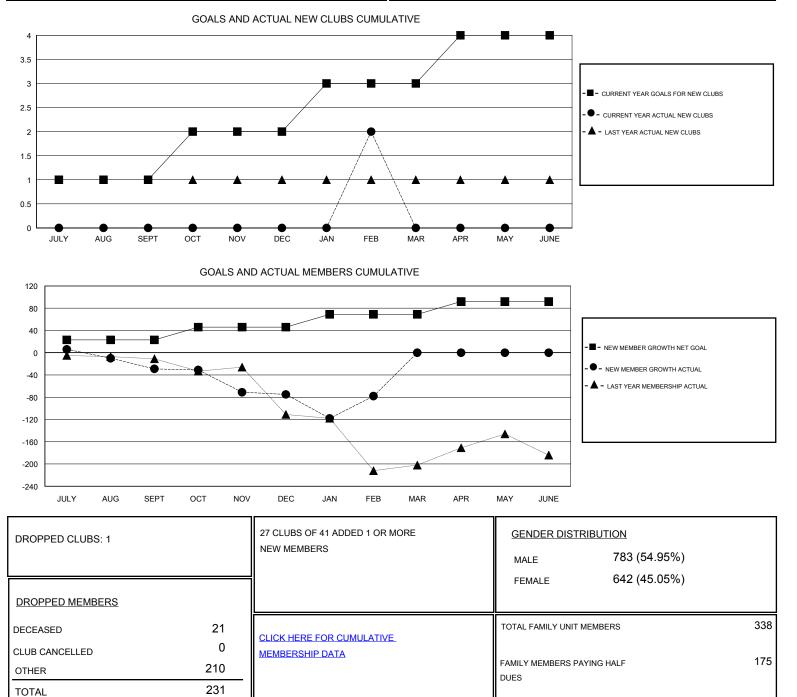

## GMT: Gary Wong

| LOCATION | ALASKA |
|----------|--------|
|----------|--------|

GMT CA

| Clubs                 |               |           |               | Members               |                                                                |                                                              |                                                    |
|-----------------------|---------------|-----------|---------------|-----------------------|----------------------------------------------------------------|--------------------------------------------------------------|----------------------------------------------------|
| RESULTS FOR 2016-2017 |               |           |               | RESULTS FOR 2016-2017 |                                                                |                                                              |                                                    |
| QUARTER               | NEW CLUB GOAL | NEW CLUBS | DROPPED CLUBS | QUARTER               | NEW MEMBER GROWTH<br>NET GOAL (not reinstated<br>or transfers) | NEW MEMBER<br>GROWTH ACTUAL (not<br>reinstated or transfers) | DROPPED<br>MEMBERS ACTUAL<br>(including transfers) |
| JULY/AUG/SEPT         | 1             | 0         | 0             | JULY/AUG/SEPT         | 23                                                             | 28                                                           | 57                                                 |
| OCT/NOV/DEC           | 1             | 0         | 1             | OCT/NOV/DEC           | 23                                                             | 47                                                           | 93                                                 |
| JAN/FEB/MAR           | 1             | 2         | 0             | JAN/FEB/MAR           | 23                                                             | 79                                                           | 82                                                 |
| APR/MAY/JUNE          | 1             | 0         | 0             | APR/MAY/JUNE          | 23                                                             | 0                                                            | 0                                                  |